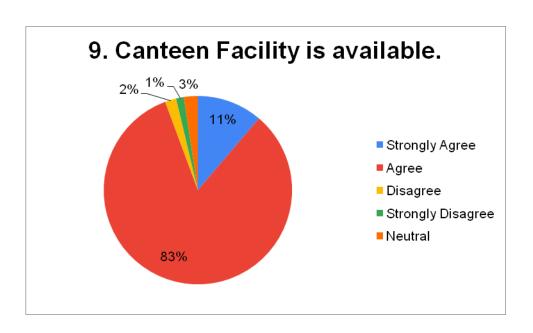

| Answerchosen     | No.ofstudents |
|------------------|---------------|
| StronglyAgree    | 82            |
| Agree            | 2022          |
| Disagree         | 724           |
| StronglyDisagree | 70            |
| Neutral          | 58            |
| Total            | 2956          |