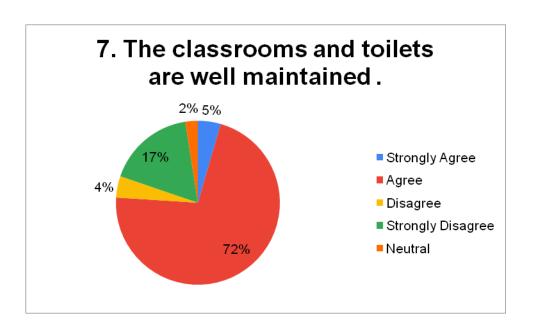

| Answerchosen     | No.ofstudents |
|------------------|---------------|
| StronglyAgree    | 133           |
| Agree            | 2114          |
| Disagree         | 125           |
| StronglyDisagree | 511           |
| Neutral          | 73            |
| Total            | 2956          |