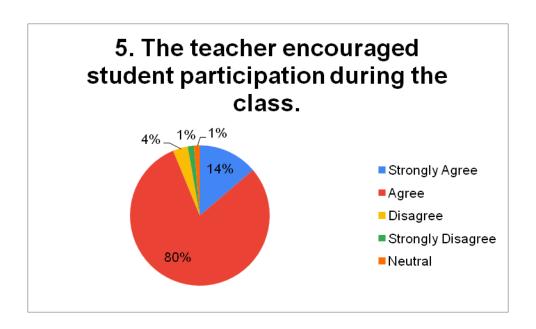

| Answerchosen     | No.ofstudents |
|------------------|---------------|
| StronglyAgree    | 406           |
| Agree            | 2366          |
| Disagree         | 102           |
| StronglyDisagree | 42            |
| Neutral          | 40            |
| Total            | 2956          |