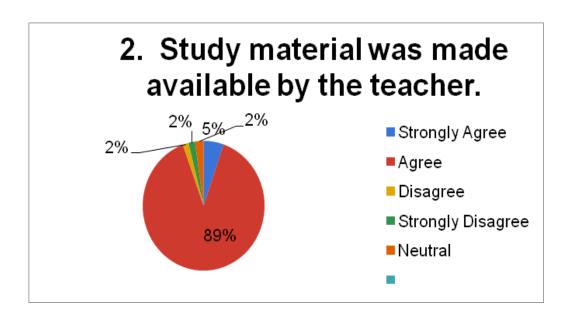

| Answerchosen     | No.ofstudents |
|------------------|---------------|
| StronglyAgree    | 158           |
| Agree            | 2633          |
| Disagree         | 46            |
| StronglyDisagree | 51            |
| Neutral          | 68            |
| Total            | 2956          |