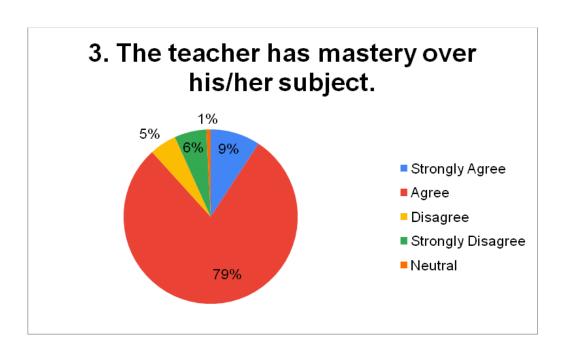

| Answerchosen     | No.ofstudents |
|------------------|---------------|
| StronglyAgree    | 274           |
| Agree            | 2335          |
| Disagree         | 148           |
| StronglyDisagree | 176           |
| Neutral          | 23            |
| Total            | 2956          |