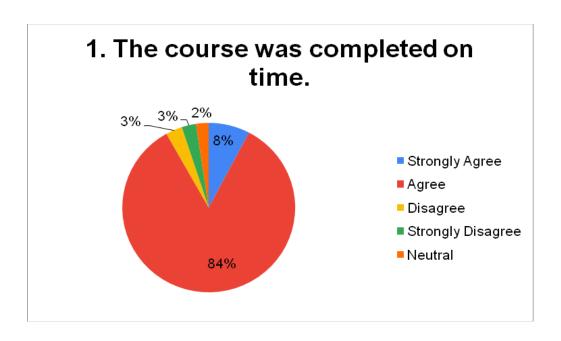

| Answerchosen     | No.ofstudents |
|------------------|---------------|
| StronglyAgree    | 228           |
| Agree            | 2487          |
| Disagree         | 92            |
| StronglyDisagree | 79            |
| Neutral          | 70            |
| Total            | 2956          |