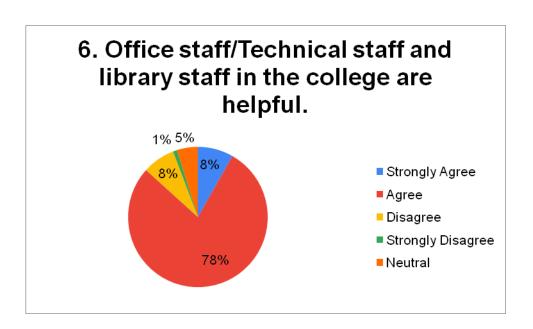

| Answerchosen     | No.ofstudents |
|------------------|---------------|
| StronglyAgree    | 243           |
| Agree            | 2320          |
| Disagree         | 223           |
| StronglyDisagree | 27            |
| Neutral          | 143           |
| Total            | 2956          |