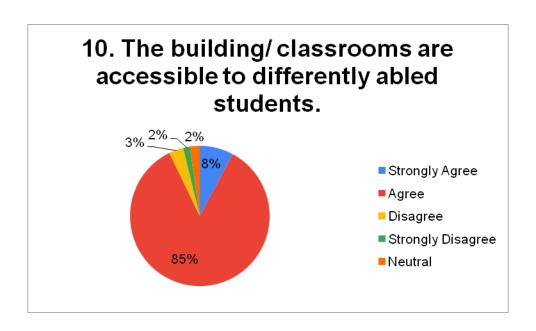

| Answerchosen     | No.ofstudents |
|------------------|---------------|
| StronglyAgree    | 332           |
| Agree            | 2457          |
| Disagree         | 57            |
| StronglyDisagree | 39            |
| Neutral          | 71            |
| Total            | 2956          |