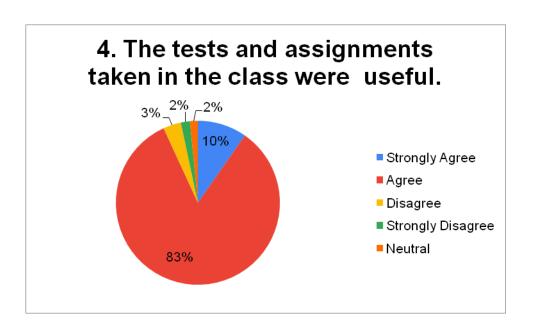

| Answerchosen     | No.ofstudents |
|------------------|---------------|
| StronglyAgree    | 287           |
| Agree            | 2466          |
| Disagree         | 104           |
| StronglyDisagree | 53            |
| Neutral          | 46            |
| Total            | 2956          |