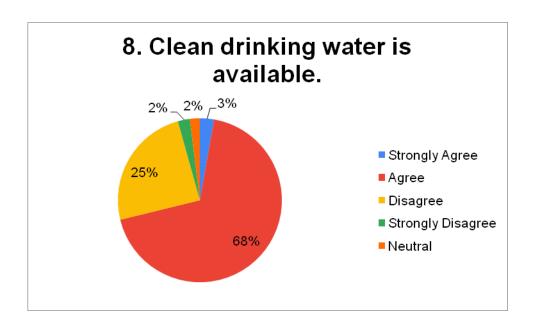

| Answerchosen     | No.ofstudents |
|------------------|---------------|
| StronglyAgree    | 133           |
| Agree            | 2114          |
| Disagree         | 125           |
| StronglyDisagree | 511           |
| Neutral          | 73            |
| Total            | 2956          |