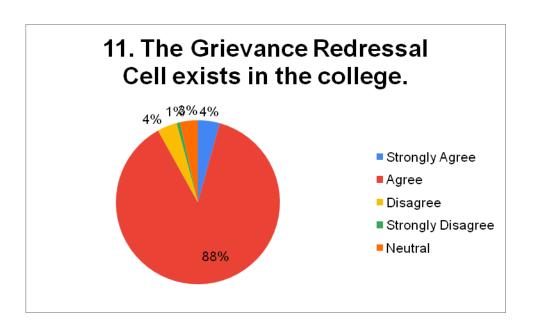

| Answerchosen     | No.ofstudents |
|------------------|---------------|
| StronglyAgree    | 230           |
| Agree            | 2514          |
| Disagree         | 99            |
| StronglyDisagree | 45            |
| Neutral          | 68            |
| Total            | 2956          |