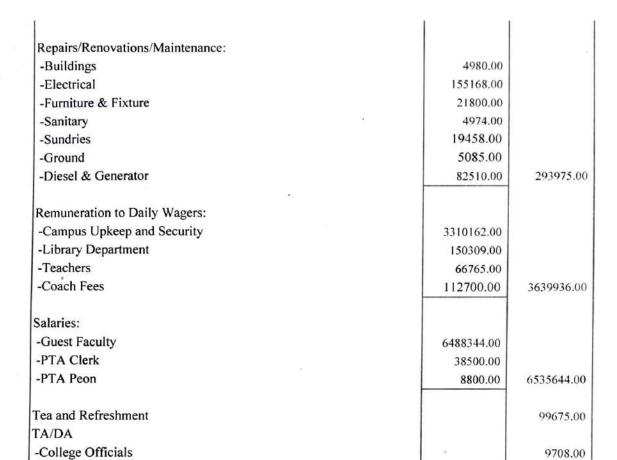

# SCD Govt. College, Ludhiana

Income and Expenditure Account for the year ending 31st March,2023

| Income and Expenditure Account for the year endin      |             | mount (in Rs)         |  |
|--------------------------------------------------------|-------------|-----------------------|--|
|                                                        |             |                       |  |
| A. INCOME                                              |             |                       |  |
| Admissions/Re-Admissions & Other Fee                   | 15371924.00 |                       |  |
| Less:Refunded to Students                              | 232836.00   | 15139088.00           |  |
|                                                        | -           |                       |  |
| Rental Income:                                         | 1 1         |                       |  |
| -Ground                                                | 47200.00    | 47200.00              |  |
| Teachers Contribution                                  |             | 17000.00              |  |
| Validity Expired Cheques                               |             | 10000.00              |  |
| Bank Interest                                          |             | 629820.00             |  |
| Donation                                               |             | 10000.00              |  |
| Total (A)                                              |             | 15853108.00           |  |
| B. EXPENDITURE                                         |             |                       |  |
| Advertisement                                          |             | 10106.00              |  |
| Arrears to Daily Wagers (Campus Upkeep & Security)     |             | 205094.00             |  |
| Bank Charges                                           |             | 1610.70               |  |
| Computer & Peripherals Exp (Including Toner Refilling) |             |                       |  |
| Cleaning, Sanitation & Others                          |             | 3160.00               |  |
| ESI & Provident Fund                                   |             | 48469.00              |  |
| Honorium /TA/DA                                        |             | 1078646.00            |  |
| Sports Activities Exp                                  |             | 8750.00               |  |
| sports Activities Exp                                  |             | 88800.00              |  |
| Functions and Events                                   |             |                       |  |
| -Sports Meet                                           | 237296.00   |                       |  |
| -Misc.Programmes                                       | 53123.00    |                       |  |
| -Youth Festival                                        | 444544.00   |                       |  |
| -Convocation                                           | 21805.00    |                       |  |
| -Republic Day                                          | 2340.00     |                       |  |
| -State Level Quiz Contest                              | 7180.00     |                       |  |
| -Independence Day                                      | 2964.00     | 769252.00             |  |
| Gardening Exp                                          |             | 19102 0               |  |
| Misc. Exp.                                             |             | 18193.00<br>115986.00 |  |
| Printing & Stationery                                  |             |                       |  |
| Fees Concession to Students                            |             | 54646.00              |  |
| ces concession to students                             |             | 3000.00               |  |
| Professional Charges:                                  |             |                       |  |
| -Audit and Compilation                                 | 30680.00    |                       |  |
| -Other                                                 | 28500.00    | 59180.00              |  |