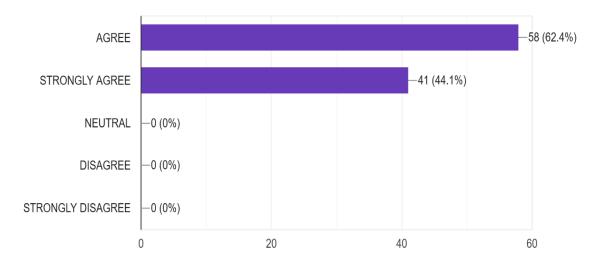

#### 2. The environment is conducive for effective teaching .

#### 53 responses

3. There is availability of proper library and e-database facilities.