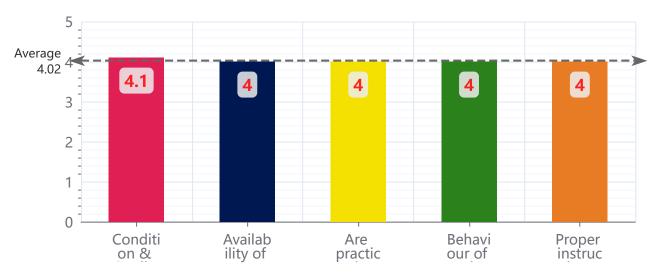

## 6 - Other Lab Facilities

| Parameter                                                  | Excellent<br>(5) | Very<br>Good<br>(4) | Good<br>(3) | Fair<br>(2) | Average<br>(1) | Total | Mean<br>Score |
|------------------------------------------------------------|------------------|---------------------|-------------|-------------|----------------|-------|---------------|
| Condition & Quality of<br>Appratus/Equipments              | 712              | 368                 | 262         | 57          | 83             | 1482  | 4.1           |
| Availability of Appratus/<br>equipments                    | 654              | 383                 | 275         | 62          | 84             | 1458  | 4.0           |
| Are practicals conducted<br>regularly as per time<br>table | 679              | 367                 | 272         | 66          | 81             | 1465  | 4.0           |
| Behaviour of Lab Staff                                     | 676              | 380                 | 257         | 64          | 78             | 1455  | 4.0           |
| Proper instructions given by Faculty                       | 672              | 366                 | 258         | 61          | 82             | 1439  | 4.0           |
| Total                                                      | 3393             | 1864                | 1324        | 310         | 408            | 7299  | 4.0           |