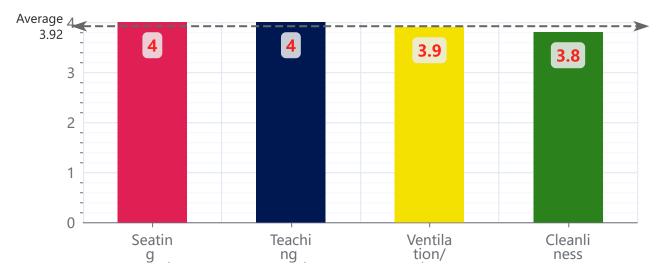

### 1 - Class Rooms

| Parameter                      | Excellent<br>(5) | Very<br>Good (4) | Good<br>(3) | Fair<br>(2) | Average<br>(1) | Total | Mean<br>Score |
|--------------------------------|------------------|------------------|-------------|-------------|----------------|-------|---------------|
| Seating capacity               | 783              | 331              | 318         | 82          | 83             | 1597  | 4.0           |
| Teaching Learning<br>aids      | 734              | 360              | 319         | 71          | 77             | 1561  | 4.0           |
| Ventilation/Airy /<br>lighting | 682              | 354              | 333         | 78          | 102            | 1549  | 3.9           |
| Cleanliness                    | 649              | 315              | 341         | 103         | 121            | 1529  | 3.8           |
| Total                          | 2848             | 1360             | 1311        | 334         | 383            | 6236  | 4.0           |