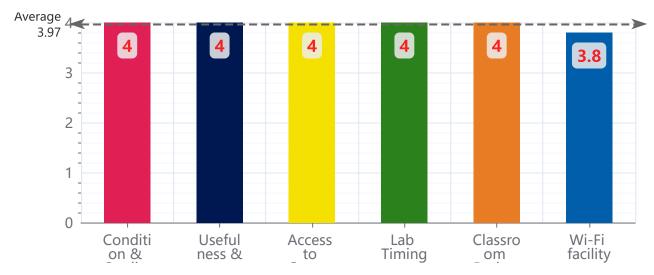

# 5 - Computer Labs

| Parameter                                                      | Excellent<br>(5) | Very<br>Good<br>(4) | Good<br>(3) | Fair<br>(2) | Average<br>(1) | Total | Mean<br>Score |
|----------------------------------------------------------------|------------------|---------------------|-------------|-------------|----------------|-------|---------------|
| Condition & Quality of<br>Hardware (Desktops,<br>printers etc) | 713              | 345                 | 303         | 66          | 75             | 1502  | 4.0           |
| Usefulness & working of<br>installed software                  | 659              | 366                 | 309         | 72          | 71             | 1477  | 4.0           |
| Access to Computer<br>Labs                                     | 669              | 321                 | 316         | 72          | 90             | 1468  | 4.0           |
| Lab Timings                                                    | 663              | 316                 | 325         | 71          | 81             | 1456  | 4.0           |
| Classroom Projectors/<br>Smart boards working                  | 664              | 324                 | 314         | 69          | 95             | 1466  | 4.0           |
| Wi-Fi facility                                                 | 618              | 310                 | 292         | 101         | 131            | 1452  | 3.8           |
| Total                                                          | 3986             | 1982                | 1859        | 451         | 543            | 8821  | 4.0           |