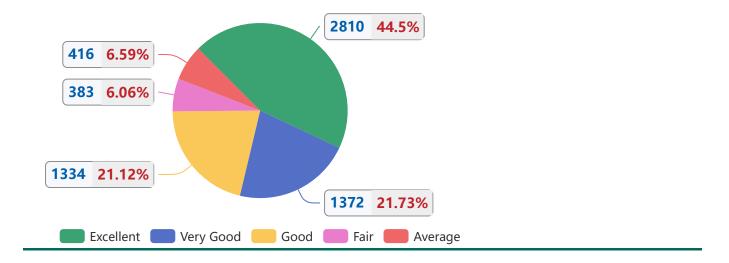

# 7 - Hostel (if applicable)

| Parameter                               | Excellent<br>(5) | Very<br>Good (4) | Good<br>(3) | Fair<br>(2) | Average<br>(1) | Total | Mean<br>Score |
|-----------------------------------------|------------------|------------------|-------------|-------------|----------------|-------|---------------|
| Availability of Clean<br>Drinking Water | 572              | 269              | 262         | 83          | 77             | 1263  | 3.9           |
| Mess facilities                         | 546              | 290              | 272         | 74          | 81             | 1263  | 3.9           |
| Rooms                                   | 608              | 262              | 269         | 73          | 77             | 1289  | 4.0           |
| Toilets                                 | 530              | 278              | 260         | 83          | 102            | 1253  | 3.8           |
| Grievances redressal<br>system          | 554              | 273              | 271         | 70          | 79             | 1247  | 3.9           |
| Total                                   | 2810             | 1372             | 1334        | 383         | 416            | 6315  | 3.9           |