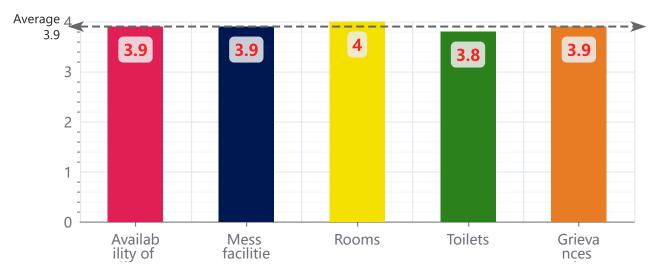

# 7 - Hostel (if applicable)

| Parameter                               | Excellent<br>(5) | Very<br>Good (4) | Good<br>(3) | Fair<br>(2) | Average<br>(1) | Total | Mean<br>Score |
|-----------------------------------------|------------------|------------------|-------------|-------------|----------------|-------|---------------|
| Availability of Clean<br>Drinking Water | 572              | 269              | 262         | 83          | 77             | 1263  | 3.9           |
| Mess facilities                         | 546              | 290              | 272         | 74          | 81             | 1263  | 3.9           |
| Rooms                                   | 608              | 262              | 269         | 73          | 77             | 1289  | 4.0           |
| Toilets                                 | 530              | 278              | 260         | 83          | 102            | 1253  | 3.8           |
| Grievances redressal<br>system          | 554              | 273              | 271         | 70          | 79             | 1247  | 3.9           |
| Total                                   | 2810             | 1372             | 1334        | 383         | 416            | 6315  | 3.9           |