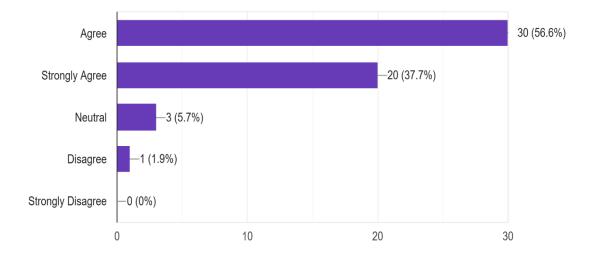

ee exhibited courtesy with staff and customers <sup>93</sup> responses



3. The employee/trainee showed his ability to work well in a team 93 responses



#### 4. The employee/trainee took initiative to solve the problems

93 responses



5. The employee/trainee observed all the work ethics while working in this institution <sup>93</sup> responses



6. The employee/trainee was capable of accepting the criticism positively <sup>93</sup> responses



7. The employee/trainee's quality of work is satisfactory 93 responses



#### Teachers feedback

1. The institution provides proper infrastructure.

#### 53 responses



#### 2. The environment is conducive for effective teaching .

#### 53 responses



3. There is availability of proper library and e-database facilities.

#### 53 responses



4. The institution provides encouraging environment for research.

#### 53 responses