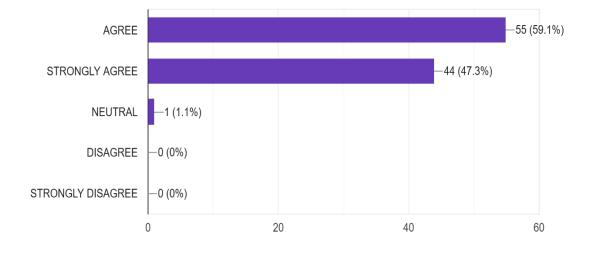

#### Teachers feedback

1. The institution provides proper infrastructure.

#### 53 responses