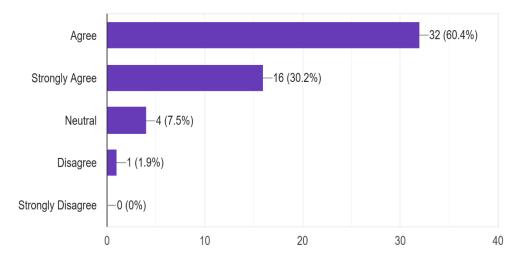

#### 4. The employee/trainee took initiative to solve the problems

93 responses

5. The employee/trainee observed all the work ethics while working in this institution <sup>93</sup> responses

6. The employee/trainee was capable of accepting the criticism positively <sup>93</sup> responses