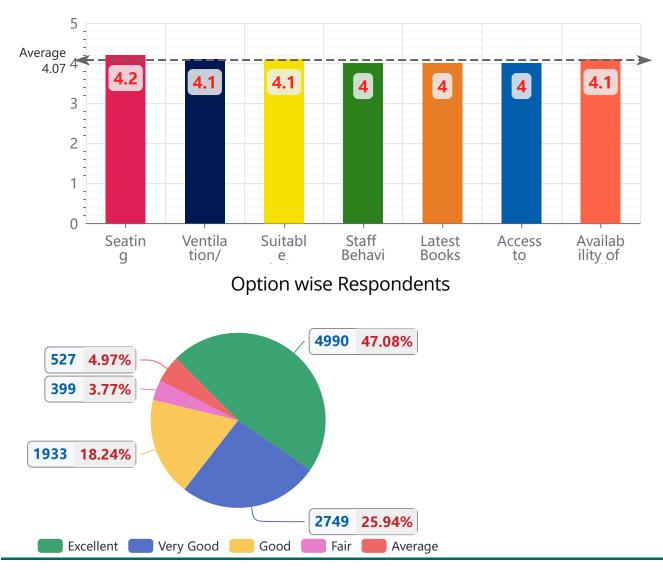

# 2 - Library

| Parameter                                               | Excellent<br>(5) | Very<br>Good<br>(4) | Good<br>(3) | Fair<br>(2) | Average<br>(1) | Total | Mean<br>Score |
|---------------------------------------------------------|------------------|---------------------|-------------|-------------|----------------|-------|---------------|
| Seating arrangement<br>and Capacity                     | 796              | 386                 | 255         | 40          | 76             | 1553  | 4.2           |
| Ventilation/Airy/Lighting                               | 677              | 444                 | 276         | 47          | 69             | 1513  | 4.1           |
| Suitable Timings                                        | 717              | 393                 | 286         | 56          | 64             | 1516  | 4.1           |
| Staff Behaviour                                         | 703              | 396                 | 268         | 65          | 80             | 1512  | 4.0           |
| Latest Books & Journals<br>& Magazines                  | 707              | 375                 | 286         | 66          | 76             | 1510  | 4.0           |
| Access to online &<br>Offline Journals and<br>Magazines | 670              | 388                 | 304         | 66          | 81             | 1509  | 4.0           |
| Availability of Daily<br>Newspapers                     | 720              | 367                 | 258         | 59          | 81             | 1485  | 4.1           |
| Total                                                   | 4990             | 2749                | 1933        | 399         | 527            | 10598 | 4.1           |