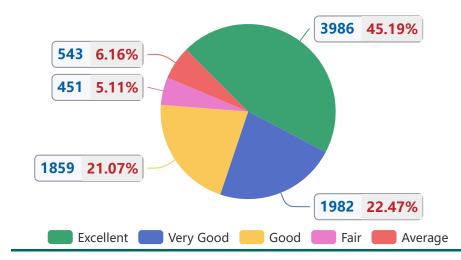

# 5 - Computer Labs

| Parameter                                                      | Excellent<br>(5) | Very<br>Good<br>(4) | Good<br>(3) | Fair<br>(2) | Average<br>(1) | Total | Mean<br>Score |
|----------------------------------------------------------------|------------------|---------------------|-------------|-------------|----------------|-------|---------------|
| Condition & Quality of<br>Hardware (Desktops,<br>printers etc) | 713              | 345                 | 303         | 66          | 75             | 1502  | 4.0           |
| Usefulness & working of<br>installed software                  | 659              | 366                 | 309         | 72          | 71             | 1477  | 4.0           |
| Access to Computer<br>Labs                                     | 669              | 321                 | 316         | 72          | 90             | 1468  | 4.0           |
| Lab Timings                                                    | 663              | 316                 | 325         | 71          | 81             | 1456  | 4.0           |
| Classroom Projectors/<br>Smart boards working                  | 664              | 324                 | 314         | 69          | 95             | 1466  | 4.0           |
| Wi-Fi facility                                                 | 618              | 310                 | 292         | 101         | 131            | 1452  | 3.8           |
| Total                                                          | 3986             | 1982                | 1859        | 451         | 543            | 8821  | 4.0           |