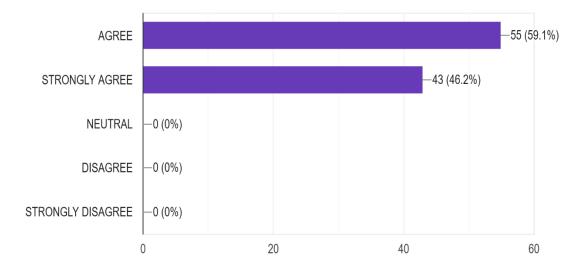

|
|---------------------------|-----|-----|------|-----|-----|-----|-----|-----|
|                           |     |     |      |     |     |     |     |     |
|                           |     |     |      |     |     |     |     |     |
| Parameter wise Mean Score | 4.0 | 4.1 | 4.0  | 3.9 | 4.0 | 4.0 | 3.9 | 4.0 |

#### Employer feedback report



1. The employee/trainee was punctual during his/her training 93 responses

2. The employee/trainee exhibited courtesy with staff and customers <sup>93</sup> responses



3. The employee/trainee showed his ability to work well in a team 93 responses



#### 4. The employee/trainee took initiative to solve the problems

93 responses



5. The employee/trainee observed all the work ethics while working in this institution <sup>93</sup> responses



6. The employee/trainee was capable of accepting the criticism positively <sup>93</sup> responses



7. The employee/trainee's quality of work is satisfactory 93 responses



#### Teachers feedback

1. The institution provides proper infrastructure.

#### 53 responses



#### 2. The environment is conducive for effective teaching .

#### 53 responses



3. There is availability of proper library and e-database facilities.

#### 53 responses



4. The institution provides encouraging environment for research.

#### 53 responses