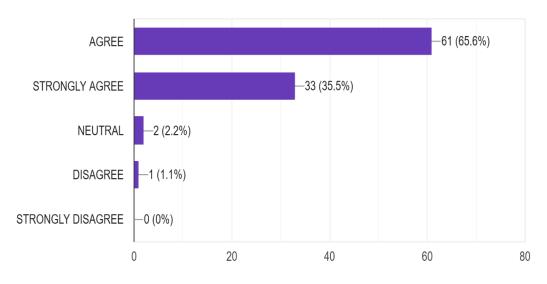

#### Teachers feedback

1. The institution provides proper infrastructure.

#### 53 responses