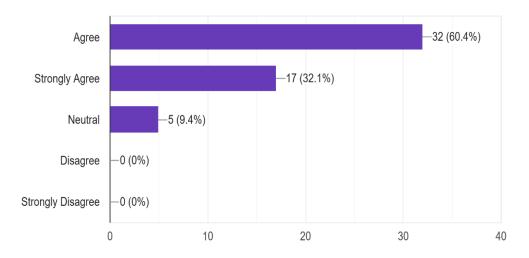

#### 4. The employee/trainee took initiative to solve the problems

93 responses

5. The employee/trainee observed all the work ethics while working in this institution <sup>93</sup> responses

6. The employee/trainee was capable of accepting the criticism positively <sup>93</sup> responses