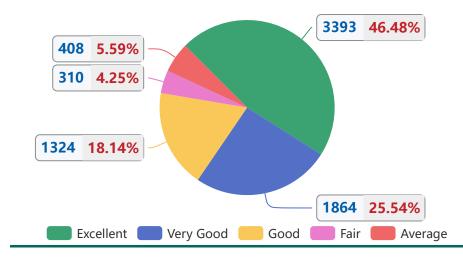

## 6 - Other Lab Facilities

| Parameter                                                  | Excellent<br>(5) | Very<br>Good<br>(4) | Good<br>(3) | Fair<br>(2) | Average<br>(1) | Total | Mean<br>Score |
|------------------------------------------------------------|------------------|---------------------|-------------|-------------|----------------|-------|---------------|
| Condition & Quality of<br>Appratus/Equipments              | 712              | 368                 | 262         | 57          | 83             | 1482  | 4.1           |
| Availability of Appratus/<br>equipments                    | 654              | 383                 | 275         | 62          | 84             | 1458  | 4.0           |
| Are practicals conducted<br>regularly as per time<br>table | 679              | 367                 | 272         | 66          | 81             | 1465  | 4.0           |
| Behaviour of Lab Staff                                     | 676              | 380                 | 257         | 64          | 78             | 1455  | 4.0           |
| Proper instructions given by Faculty                       | 672              | 366                 | 258         | 61          | 82             | 1439  | 4.0           |
| Total                                                      | 3393             | 1864                | 1324        | 310         | 408            | 7299  | 4.0           |