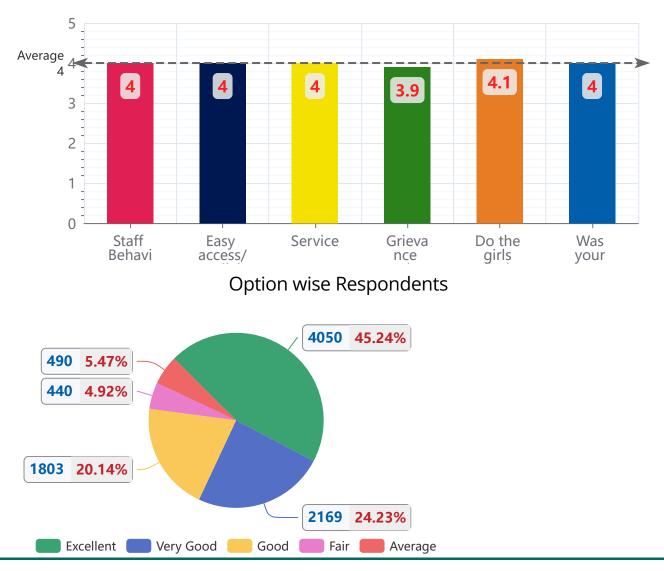

## 3 - Administration, Office & Campus

| Parameter                                              | Excellent<br>(5) | Very<br>Good<br>(4) | Good<br>(3) | Fair<br>(2) | Average<br>(1) | Total | Mean<br>Score |
|--------------------------------------------------------|------------------|---------------------|-------------|-------------|----------------|-------|---------------|
| Staff Behaviour                                        | 708              | 355                 | 283         | 78          | 98             | 1522  | 4.0           |
| Easy access/availability                               | 648              | 376                 | 311         | 76          | 83             | 1494  | 4.0           |
| Service Promptness                                     | 650              | 353                 | 329         | 77          | 80             | 1489  | 4.0           |
| Grievance Redressal                                    | 645              | 360                 | 321         | 79          | 83             | 1488  | 3.9           |
| Do the girls feel secure in the campus?                | 725              | 360                 | 266         | 63          | 72             | 1486  | 4.1           |
| Was your time at the college intellectually enriching? | 674              | 365                 | 293         | 67          | 74             | 1473  | 4.0           |
| Total                                                  | 4050             | 2169                | 1803        | 440         | 490            | 8952  | 4.0           |