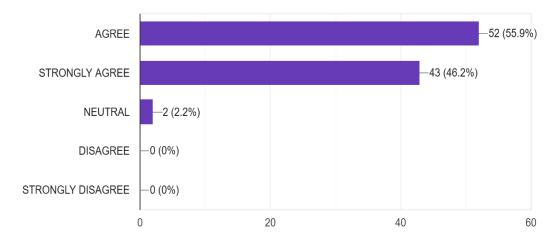

#### Employer feedback report

1. The employee/trainee was punctual during his/her training 93 responses

2. The employee/trainee exhibited courtesy with staff and customers <sup>93</sup> responses

3. The employee/trainee showed his ability to work well in a team 93 responses