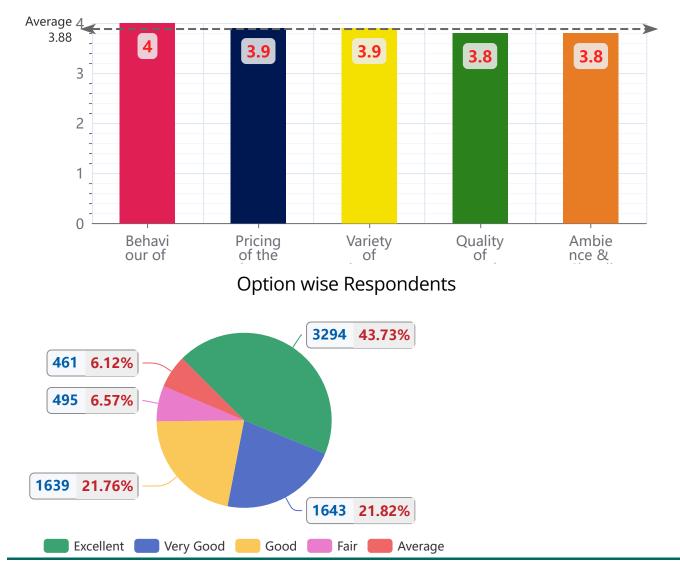

## 4 - Canteen

| Parameter                     | Excellent<br>(5) | Very<br>Good (4) | Good<br>(3) | Fair<br>(2) | Average<br>(1) | Total | Mean<br>Score |
|-------------------------------|------------------|------------------|-------------|-------------|----------------|-------|---------------|
| Behaviour of canteen staff    | 732              | 351              | 287         | 90          | 72             | 1532  | 4.0           |
| Pricing of the items          | 654              | 344              | 331         | 95          | 80             | 1504  | 3.9           |
| Variety of items<br>available | 652              | 307              | 347         | 103         | 94             | 1503  | 3.9           |
| Quality of Food               | 630              | 322              | 342         | 105         | 103            | 1502  | 3.8           |
| Ambience &<br>Cleanliness     | 626              | 319              | 332         | 102         | 112            | 1491  | 3.8           |
| Total                         | 3294             | 1643             | 1639        | 495         | 461            | 7532  | 3.9           |