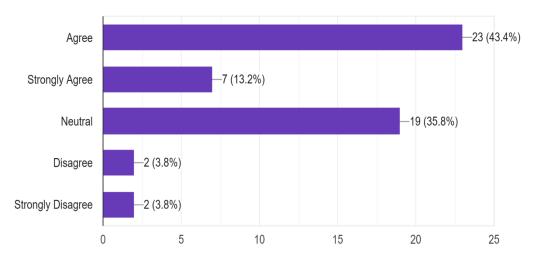

#### Teachers feedback

1. The institution provides proper infrastructure.

#### 53 responses