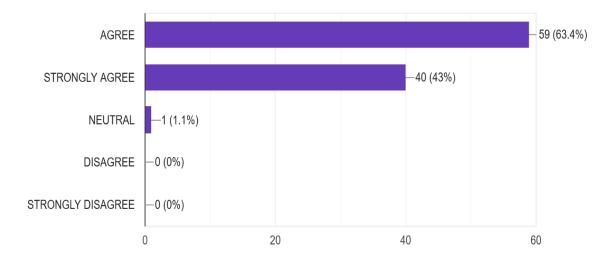

#### 4. The employee/trainee took initiative to solve the problems

93 responses

5. The employee/trainee observed all the work ethics while working in this institution <sup>93</sup> responses

6. The employee/trainee was capable of accepting the criticism positively <sup>93</sup> responses