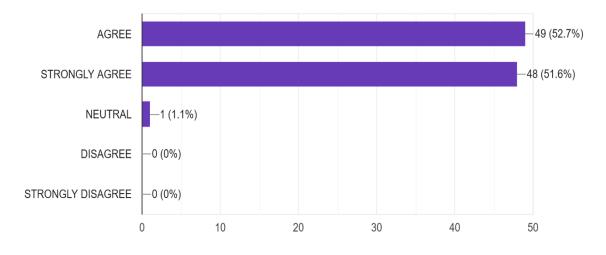

#### Employer feedback report

1. The employee/trainee was punctual during his/her training 93 responses

2. The employee/trainee exhibited courtesy with staff and customers <sup>93</sup> responses

3. The employee/trainee showed his ability to work well in a team 93 responses