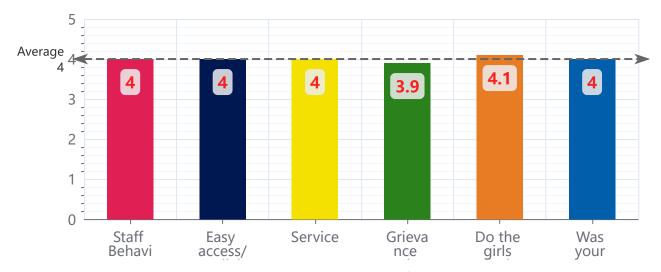

## 3 - Administration, Office & Campus

| Parameter                                              | Excellent<br>(5) | Very<br>Good<br>(4) | Good<br>(3) | Fair<br>(2) | Average<br>(1) | Total | Mean<br>Score |
|--------------------------------------------------------|------------------|---------------------|-------------|-------------|----------------|-------|---------------|
| Staff Behaviour                                        | 708              | 355                 | 283         | 78          | 98             | 1522  | 4.0           |
| Easy access/availability                               | 648              | 376                 | 311         | 76          | 83             | 1494  | 4.0           |
| Service Promptness                                     | 650              | 353                 | 329         | 77          | 80             | 1489  | 4.0           |
| Grievance Redressal                                    | 645              | 360                 | 321         | 79          | 83             | 1488  | 3.9           |
| Do the girls feel secure in the campus?                | 725              | 360                 | 266         | 63          | 72             | 1486  | 4.1           |
| Was your time at the college intellectually enriching? | 674              | 365                 | 293         | 67          | 74             | 1473  | 4.0           |
| Total                                                  | 4050             | 2169                | 1803        | 440         | 490            | 8952  | 4.0           |