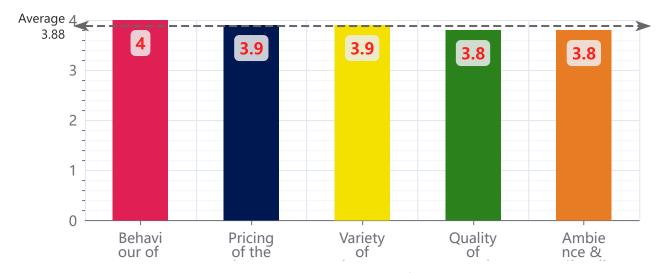

### 4 - Canteen

| Parameter                  | Excellent<br>(5) | Very<br>Good (4) | Good<br>(3) | Fair<br>(2) | Average<br>(1) | Total | Mean<br>Score |
|----------------------------|------------------|------------------|-------------|-------------|----------------|-------|---------------|
| Behaviour of canteen staff | 732              | 351              | 287         | 90          | 72             | 1532  | 4.0           |
| Pricing of the items       | 654              | 344              | 331         | 95          | 80             | 1504  | 3.9           |
| Variety of items available | 652              | 307              | 347         | 103         | 94             | 1503  | 3.9           |
| Quality of Food            | 630              | 322              | 342         | 105         | 103            | 1502  | 3.8           |
| Ambience & Cleanliness     | 626              | 319              | 332         | 102         | 112            | 1491  | 3.8           |
| Total                      | 3294             | 1643             | 1639        | 495         | 461            | 7532  | 3.9           |