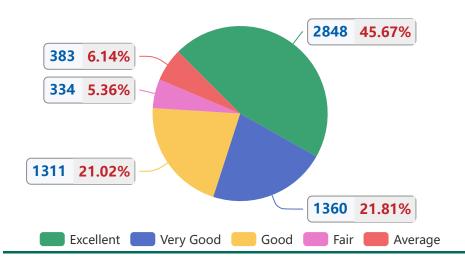

#### 1 - Class Rooms

| Parameter                      | Excellent<br>(5) | Very<br>Good (4) | Good<br>(3) | Fair<br>(2) | Average<br>(1) | Total | Mean<br>Score |
|--------------------------------|------------------|------------------|-------------|-------------|----------------|-------|---------------|
| Seating capacity               | 783              | 331              | 318         | 82          | 83             | 1597  | 4.0           |
| Teaching Learning aids         | 734              | 360              | 319         | 71          | 77             | 1561  | 4.0           |
| Ventilation/Airy /<br>lighting | 682              | 354              | 333         | 78          | 102            | 1549  | 3.9           |
| Cleanliness                    | 649              | 315              | 341         | 103         | 121            | 1529  | 3.8           |
| Total                          | 2848             | 1360             | 1311        | 334         | 383            | 6236  | 4.0           |