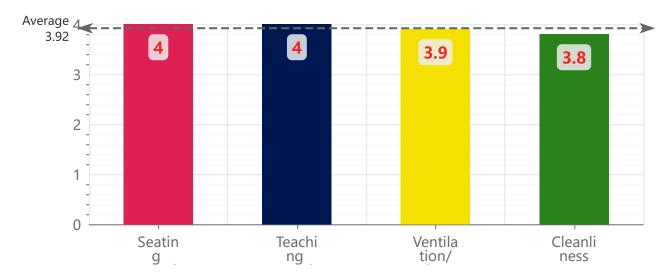

#### 1 - Class Rooms

| Parameter                      | Excellent<br>(5) | Very<br>Good (4) | Good<br>(3) | Fair<br>(2) | Average<br>(1) | Total | Mean<br>Score |
|--------------------------------|------------------|------------------|-------------|-------------|----------------|-------|---------------|
| Seating capacity               | 783              | 331              | 318         | 82          | 83             | 1597  | 4.0           |
| Teaching Learning aids         | 734              | 360              | 319         | 71          | 77             | 1561  | 4.0           |
| Ventilation/Airy /<br>lighting | 682              | 354              | 333         | 78          | 102            | 1549  | 3.9           |
| Cleanliness                    | 649              | 315              | 341         | 103         | 121            | 1529  | 3.8           |
| Total                          | 2848             | 1360             | 1311        | 334         | 383            | 6236  | 4.0           |