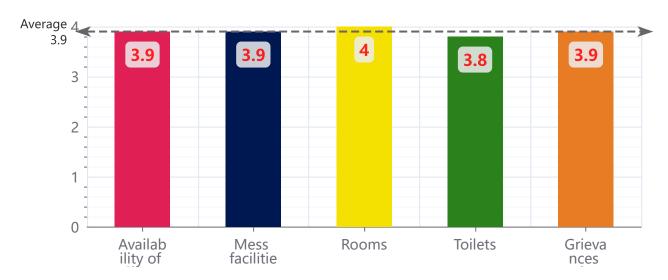

# 7 - Hostel (if applicable)

| Parameter                               | Excellent<br>(5) | Very<br>Good (4) | Good<br>(3) | Fair<br>(2) | Average<br>(1) | Total | Mean<br>Score |
|-----------------------------------------|------------------|------------------|-------------|-------------|----------------|-------|---------------|
| Availability of Clean<br>Drinking Water | 572              | 269              | 262         | 83          | 77             | 1263  | 3.9           |
| Mess facilities                         | 546              | 290              | 272         | 74          | 81             | 1263  | 3.9           |
| Rooms                                   | 608              | 262              | 269         | 73          | 77             | 1289  | 4.0           |
| Toilets                                 | 530              | 278              | 260         | 83          | 102            | 1253  | 3.8           |
| Grievances redressal system             | 554              | 273              | 271         | 70          | 79             | 1247  | 3.9           |
| Total                                   | 2810             | 1372             | 1334        | 383         | 416            | 6315  | 3.9           |