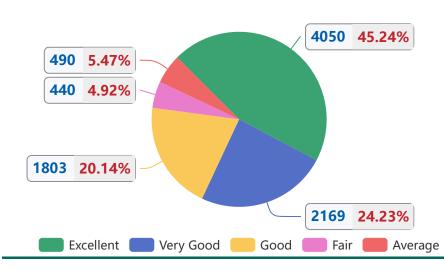

## 3 - Administration, Office & Campus

| Parameter                                              | Excellent<br>(5) | Very<br>Good<br>(4) | Good<br>(3) | Fair<br>(2) | Average<br>(1) | Total | Mean<br>Score |
|--------------------------------------------------------|------------------|---------------------|-------------|-------------|----------------|-------|---------------|
| Staff Behaviour                                        | 708              | 355                 | 283         | 78          | 98             | 1522  | 4.0           |
| Easy access/availability                               | 648              | 376                 | 311         | 76          | 83             | 1494  | 4.0           |
| Service Promptness                                     | 650              | 353                 | 329         | 77          | 80             | 1489  | 4.0           |
| Grievance Redressal                                    | 645              | 360                 | 321         | 79          | 83             | 1488  | 3.9           |
| Do the girls feel secure in the campus?                | 725              | 360                 | 266         | 63          | 72             | 1486  | 4.1           |
| Was your time at the college intellectually enriching? | 674              | 365                 | 293         | 67          | 74             | 1473  | 4.0           |
| Total                                                  | 4050             | 2169                | 1803        | 440         | 490            | 8952  | 4.0           |