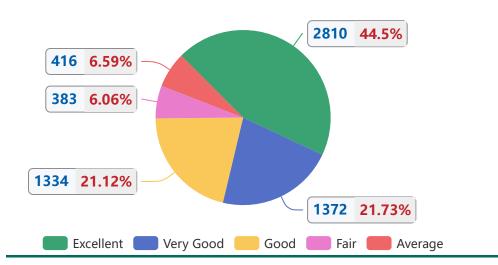

# 7 - Hostel (if applicable)

| Parameter                               | Excellent<br>(5) | Very<br>Good (4) | Good<br>(3) | Fair<br>(2) | Average<br>(1) | Total | Mean<br>Score |
|-----------------------------------------|------------------|------------------|-------------|-------------|----------------|-------|---------------|
| Availability of Clean<br>Drinking Water | 572              | 269              | 262         | 83          | 77             | 1263  | 3.9           |
| Mess facilities                         | 546              | 290              | 272         | 74          | 81             | 1263  | 3.9           |
| Rooms                                   | 608              | 262              | 269         | 73          | 77             | 1289  | 4.0           |
| Toilets                                 | 530              | 278              | 260         | 83          | 102            | 1253  | 3.8           |
| Grievances redressal system             | 554              | 273              | 271         | 70          | 79             | 1247  | 3.9           |
| Total                                   | 2810             | 1372             | 1334        | 383         | 416            | 6315  | 3.9           |