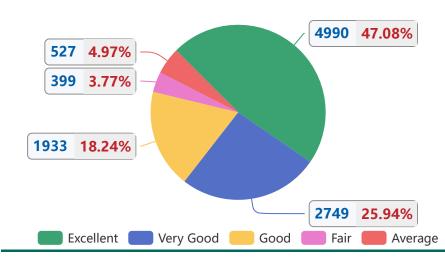

# 2 - Library

| Parameter                                         | Excellent<br>(5) | Very<br>Good<br>(4) | Good<br>(3) | Fair<br>(2) | Average<br>(1) | Total | Mean<br>Score |
|---------------------------------------------------|------------------|---------------------|-------------|-------------|----------------|-------|---------------|
| Seating arrangement and Capacity                  | 796              | 386                 | 255         | 40          | 76             | 1553  | 4.2           |
| Ventilation/Airy/Lighting                         | 677              | 444                 | 276         | 47          | 69             | 1513  | 4.1           |
| Suitable Timings                                  | 717              | 393                 | 286         | 56          | 64             | 1516  | 4.1           |
| Staff Behaviour                                   | 703              | 396                 | 268         | 65          | 80             | 1512  | 4.0           |
| Latest Books & Journals<br>& Magazines            | 707              | 375                 | 286         | 66          | 76             | 1510  | 4.0           |
| Access to online & Offline Journals and Magazines | 670              | 388                 | 304         | 66          | 81             | 1509  | 4.0           |
| Availability of Daily<br>Newspapers               | 720              | 367                 | 258         | 59          | 81             | 1485  | 4.1           |
| Total                                             | 4990             | 2749                | 1933        | 399         | 527            | 10598 | 4.1           |