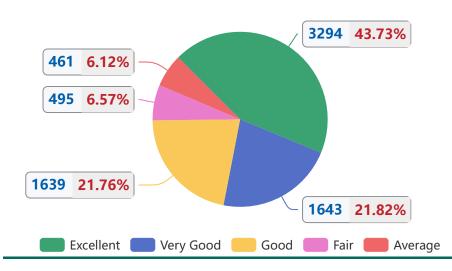

### 4 - Canteen

| Parameter                  | Excellent<br>(5) | Very<br>Good (4) | Good<br>(3) | Fair<br>(2) | Average<br>(1) | Total | Mean<br>Score |
|----------------------------|------------------|------------------|-------------|-------------|----------------|-------|---------------|
| Behaviour of canteen staff | 732              | 351              | 287         | 90          | 72             | 1532  | 4.0           |
| Pricing of the items       | 654              | 344              | 331         | 95          | 80             | 1504  | 3.9           |
| Variety of items available | 652              | 307              | 347         | 103         | 94             | 1503  | 3.9           |
| Quality of Food            | 630              | 322              | 342         | 105         | 103            | 1502  | 3.8           |
| Ambience & Cleanliness     | 626              | 319              | 332         | 102         | 112            | 1491  | 3.8           |
| Total                      | 3294             | 1643             | 1639        | 495         | 461            | 7532  | 3.9           |