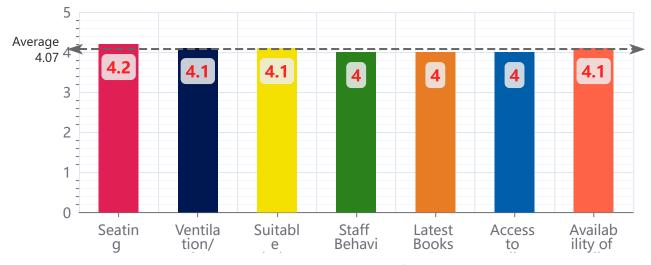

# 2 - Library

| Parameter                                         | Excellent<br>(5) | Very<br>Good<br>(4) | Good<br>(3) | Fair<br>(2) | Average<br>(1) | Total | Mean<br>Score |
|---------------------------------------------------|------------------|---------------------|-------------|-------------|----------------|-------|---------------|
| Seating arrangement and Capacity                  | 796              | 386                 | 255         | 40          | 76             | 1553  | 4.2           |
| Ventilation/Airy/Lighting                         | 677              | 444                 | 276         | 47          | 69             | 1513  | 4.1           |
| Suitable Timings                                  | 717              | 393                 | 286         | 56          | 64             | 1516  | 4.1           |
| Staff Behaviour                                   | 703              | 396                 | 268         | 65          | 80             | 1512  | 4.0           |
| Latest Books & Journals<br>& Magazines            | 707              | 375                 | 286         | 66          | 76             | 1510  | 4.0           |
| Access to online & Offline Journals and Magazines | 670              | 388                 | 304         | 66          | 81             | 1509  | 4.0           |
| Availability of Daily<br>Newspapers               | 720              | 367                 | 258         | 59          | 81             | 1485  | 4.1           |
| Total                                             | 4990             | 2749                | 1933        | 399         | 527            | 10598 | 4.1           |