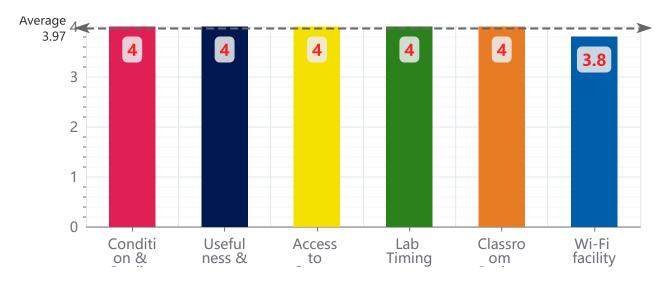

## 5 - Computer Labs

| Parameter                                                      | Excellent<br>(5) | Very<br>Good<br>(4) | Good<br>(3) | Fair<br>(2) | Average<br>(1) | Total | Mean<br>Score |
|----------------------------------------------------------------|------------------|---------------------|-------------|-------------|----------------|-------|---------------|
| Condition & Quality of<br>Hardware (Desktops,<br>printers etc) | 713              | 345                 | 303         | 66          | 75             | 1502  | 4.0           |
| Usefulness & working of installed software                     | 659              | 366                 | 309         | 72          | 71             | 1477  | 4.0           |
| Access to Computer<br>Labs                                     | 669              | 321                 | 316         | 72          | 90             | 1468  | 4.0           |
| Lab Timings                                                    | 663              | 316                 | 325         | 71          | 81             | 1456  | 4.0           |
| Classroom Projectors/<br>Smart boards working                  | 664              | 324                 | 314         | 69          | 95             | 1466  | 4.0           |
| Wi-Fi facility                                                 | 618              | 310                 | 292         | 101         | 131            | 1452  | 3.8           |
| Total                                                          | 3986             | 1982                | 1859        | 451         | 543            | 8821  | 4.0           |