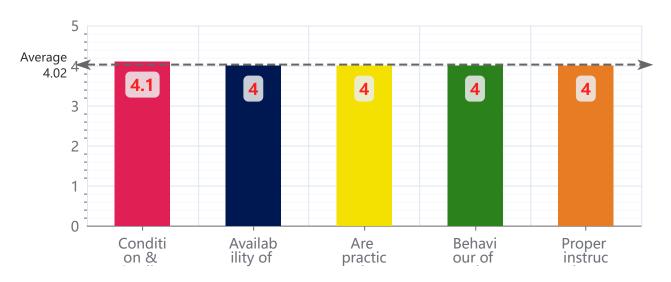

### 6 - Other Lab Facilities

| Parameter                                            | Excellent<br>(5) | Very<br>Good<br>(4) | Good<br>(3) | Fair<br>(2) | Average<br>(1) | Total | Mean<br>Score |
|------------------------------------------------------|------------------|---------------------|-------------|-------------|----------------|-------|---------------|
| Condition & Quality of Appratus/Equipments           | 712              | 368                 | 262         | 57          | 83             | 1482  | 4.1           |
| Availability of Appratus/ equipments                 | 654              | 383                 | 275         | 62          | 84             | 1458  | 4.0           |
| Are practicals conducted regularly as per time table | 679              | 367                 | 272         | 66          | 81             | 1465  | 4.0           |
| Behaviour of Lab Staff                               | 676              | 380                 | 257         | 64          | 78             | 1455  | 4.0           |
| Proper instructions given by Faculty                 | 672              | 366                 | 258         | 61          | 82             | 1439  | 4.0           |
| Total                                                | 3393             | 1864                | 1324        | 310         | 408            | 7299  | 4.0           |