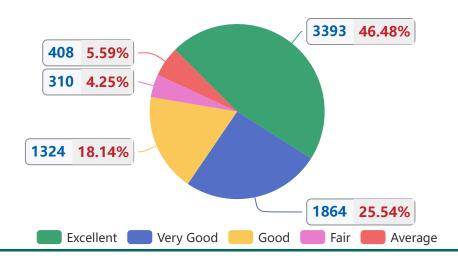

### 6 - Other Lab Facilities

| Parameter                                            | Excellent<br>(5) | Very<br>Good<br>(4) | Good<br>(3) | Fair<br>(2) | Average<br>(1) | Total | Mean<br>Score |
|------------------------------------------------------|------------------|---------------------|-------------|-------------|----------------|-------|---------------|
| Condition & Quality of Appratus/Equipments           | 712              | 368                 | 262         | 57          | 83             | 1482  | 4.1           |
| Availability of Appratus/ equipments                 | 654              | 383                 | 275         | 62          | 84             | 1458  | 4.0           |
| Are practicals conducted regularly as per time table | 679              | 367                 | 272         | 66          | 81             | 1465  | 4.0           |
| Behaviour of Lab Staff                               | 676              | 380                 | 257         | 64          | 78             | 1455  | 4.0           |
| Proper instructions given by Faculty                 | 672              | 366                 | 258         | 61          | 82             | 1439  | 4.0           |
| Total                                                | 3393             | 1864                | 1324        | 310         | 408            | 7299  | 4.0           |